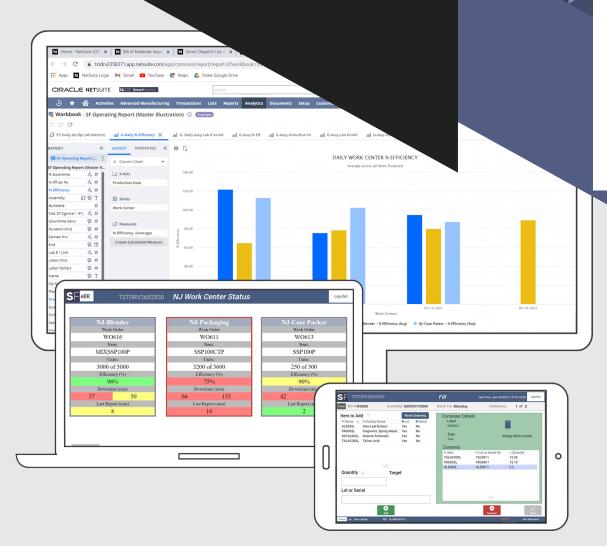

## **DIGITAL MANUFACTURING SOLUTIONS**

The I4.OS | SmartFactory<sup>TM</sup> gives you the power to build more product, more quickly, more intelligently and more profitably across your manufacturing operation.

## THE 14.0S SMARTFACTORY

PCG extends the value of NetSuite to bring Industry 5.0 and SmartFactory functionality and capability to your manufacturing operations through enhanced:

- · Work Order Selection
- · Materials Management
- · Digital Work Instruction
- · Bar Code Scanning and Label Printing
- · Labor Reporting
- IIoT Connectivity, Machine Monitoring and Machineto-Machine Interactions
- · Compliance Management (GMP, HACCP, CFR, etc.)
- · Analytics, Dashboards & Operating Reports
- · Production Insights