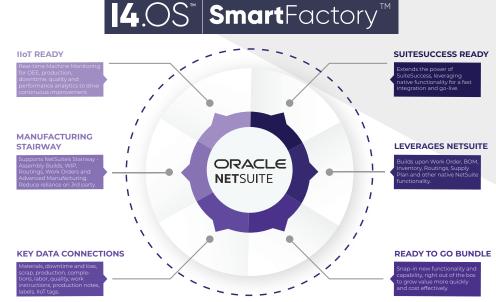

## **AN INDUSTRY 5.0 SOLUTION**

The SmartFactory isn't a single technology or product. It is a portfolio of applications that extends native NetSuite functionality to provide robust manufacturing capabilities to drive better production, improved profitability and new competitive advantage.

Key elements of Industry 5.0 and SmartFactory manufacturing are:

- Machine Integration: and edge devices via Industrial Internet of Things (IIoT)
- <u>Cloud</u>: for scale, security and cost effectiveness
- NetSuite Integration: out-of-the-box connections to transactional data, workflows and processes
- <u>SuiteAnalytics</u>: for real-time production optimization, insight and profit opportunity
- "No-Code" Extensibility: Leverage the TULIP<sup>TM</sup> "no-code" platform to extend new functionality
- Human Centricity: Enabling people to do more, more easily through information and tool access.

## THE 14.0S SMARTFACTORY

PCG extends the value of NetSuite to bring Industry 5.0 and SmartFactory functionality and capability to your manufacturing operations through enhanced:

- · Work Order Selection
- · Materials Management
- · Digital Work Instruction
- · Bar Code Scanning and Label Printing
- · Labor Reporting
- IIoT Connectivity, Machine Monitoring and Machineto-Machine Interactions
- · Compliance Management (GMP, HACCP, CFR, etc.)
- · Analytics, Dashboards & Operating Reports
- · Production Insights