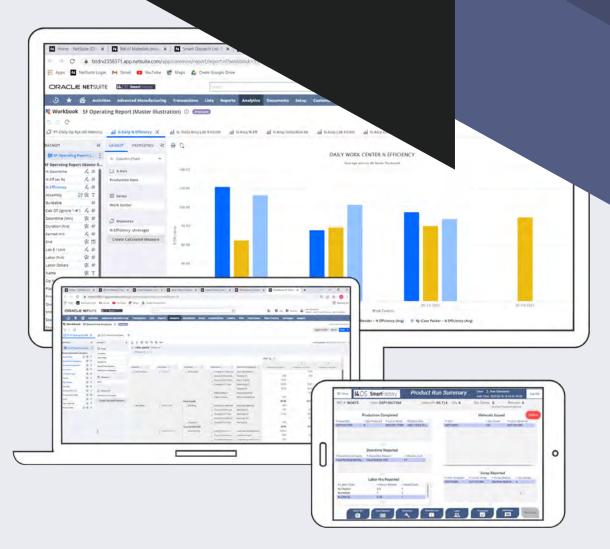

14.0S | SMARTFACTORY BUNDLE

I4.OS | SmartFactory™ Bundle delivers the **power to build** by integrating key functionality into your NetSuite environment:

- · Work Order Selection
- · Materials Management
- · Digital Work Instruction
- · Bar Code Scanning and Label Printing
- · Labor Reporting
- IIoT Connectivity, Machine Monitoring and Machineto-Machine Interactions
- $\cdot$   $\,$  Compliance Management (GMP, HACCP, CFR, etc.)
- · Analytics, Dashboards & Operating Reports
- · Production Insights

See how The I4.OS | SmartFactory™ makes Industry 4.0 happen on NetSuite ERP and Advanced Manufacturing right **here**!