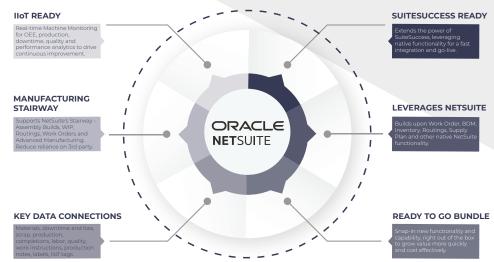

## **INDUSTRY 4.0 FOR NETSUITE**

The I4.OS | SmartFactory™ isn't a single technology or product. It is a portfolio of applications that extends native NetSuite functionality to provide robust manufacturing capabilities to drive better production, improved profitability and new competitive advantage.

Key Industry 4.0 components for a smart factory environment are:

- Machine Integration: and edge devices via Industrial Internet of Things (IIoT)
- <u>Cloud</u>: for scale, security and cost effectiveness
- NetSuite Integration: out-of-the-box connections to transactional data, workflows and processes
- <u>SuiteAnalytics</u>: for real-time production optimization, insight and profit opportunity
- "<u>No-Code</u>" <u>Extensibility</u>: Leverage the TULIP™ "no-code" platform to extend new functionality

14.0S | SMARTFACTORY BUNDLE

I4.OS | SmartFactory™ Bundle delivers the **power to build** by integrating key functionality into your NetSuite environment:

- · Work Order Selection
- · Materials Management
- · Digital Work Instruction
- · Bar Code Scanning and Label Printing
- · Labor Reporting
- IIoT Connectivity, Machine Monitoring and Machineto-Machine Interactions
- $\cdot$   $\,$  Compliance Management (GMP, HACCP, CFR, etc.)
- · Analytics, Dashboards & Operating Reports
- · Production Insights